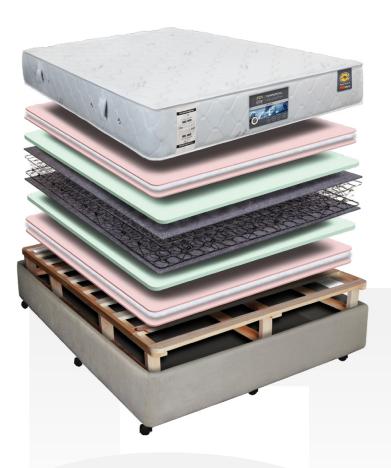

## **Deluxe Mattress (Fully Reversible):**

#### **Surface (Dual Sided):**

Smooth Top Design with Treated Fire Retardant Fabric cover to Australian Standards.

#### **Comfort Layers:**

Medium/ Firm feel cushioning Foam layers ensure the perfect balance of contouring comfort.

### **Bonnell Spring System:**

3 Zones of varied support that provide comfort and support where you need it most helping you achieve your best sleep.

## **Base System:**

Durable Timber Platform base that works in unison with the mattress to provide additional support for the life of the bed.

Mattress build is for illustration purposes only, fabrics, glides, castors and other materials may vary form actual product